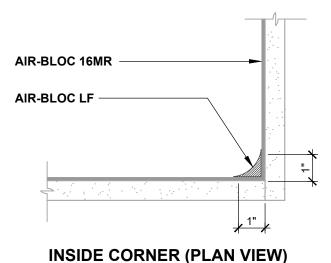

#### **INSIDE CORNER (PLAN VIEW)** FLASHING INSTALLED BEFORE WRB

AIR-BLOC 16MR AIR-BLOC LF -

#### NOTES:

- DETAIL SHOWS AIR-BLOC 16MR FLUID APPLIED AIR AND VAPOR BARRIER. SUBSTRATE SHOWN IS FOR REFERENCE ONLY. ACCEPTABLE SUBSTRATES FOR AIR-BLOC LF CORNER FLASHING INCLUDE EXTERIOR GRADE SHEATHING.
- OSB AND PLYWOOD SUBSTRATES REQUIRE A SELF-ADHERED FLASHING AT INSIDE/OUTSIDE CORNERS. REFER TO DETAIL AB16MR-3A-1.
- PRIME CUT/RAW EDGES OF EXPOSED GYPSUM SHEATHING CORE PRIOR TO AIR-BLOC LF APPLICATION. RECOMMENDED PRIMER/ADHESIVE INCLUDE: BLUESKIN SPRAY PREP.
- INSTALL AIR-BLOC 16MR TO ACHIEVE A CONTINUOUS WATER-RESISTIVE BARRIER (WRB). INSULATION AND CLADDING NOT SHOWN FOR CLARITY. REFER TO LOCAL CODE ORDINANCES FOR INSULATION AND VAPOR BARRIER REQUIREMENTS.
- REFER TO PRODUCT SPECIFIC TECHNICAL DATA SHEET (TDS) AND AIR-BLOC 16MR GUIDE SPECIFICATION FOR INSTALLATION PROCEDURES.