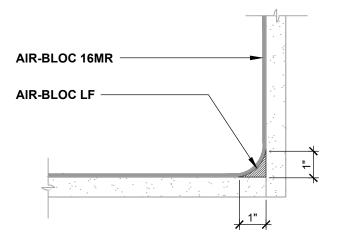

#### **INSIDE CORNER (PLAN VIEW)** FLASHING INSTALLED BEFORE WRB

AIR-BLOC 16MR AIR-BLOC LF -

#### NOTES:

- DETAIL SHOWS AIR-BLOC 16MR FLUID APPLIED AIR AND VAPOR BARRIER. SUBSTRATE SHOWN IS FOR REFERENCE ONLY. ACCEPTABLE SUBSTRATES FOR AIR-BLOC LF CORNER FLASHING INCLUDE EXTERIOR GRADE SHEATHING.
- OSB AND PLYWOOD SUBSTRATES REQUIRE A SELF-ADHERED FLASHING AT INSIDE/OUTSIDE CORNERS. REFER TO DETAIL AB16MR-3A-1.
- PRIME CUT/RAW EDGES OF EXPOSED GYPSUM SHEATHING CORE PRIOR TO AIR-BLOC LF APPLICATION. RECOMMENDED PRIMER/ADHESIVE INCLUDE: BLUESKIN SPRAY PREP.
- INSTALL AIR-BLOC 16MR TO ACHIEVE A CONTINUOUS WATER-RESISTIVE BARRIER (WRB). INSULATION AND CLADDING NOT SHOWN FOR CLARITY. REFER TO LOCAL CODE ORDINANCES FOR INSULATION AND VAPOR BARRIER REQUIREMENTS.
- REFER TO PRODUCT SPECIFIC TECHNICAL DATA SHEET (TDS) AND AIR-BLOC 16MR GUIDE SPECIFICATION FOR INSTALLATION PROCEDURES.