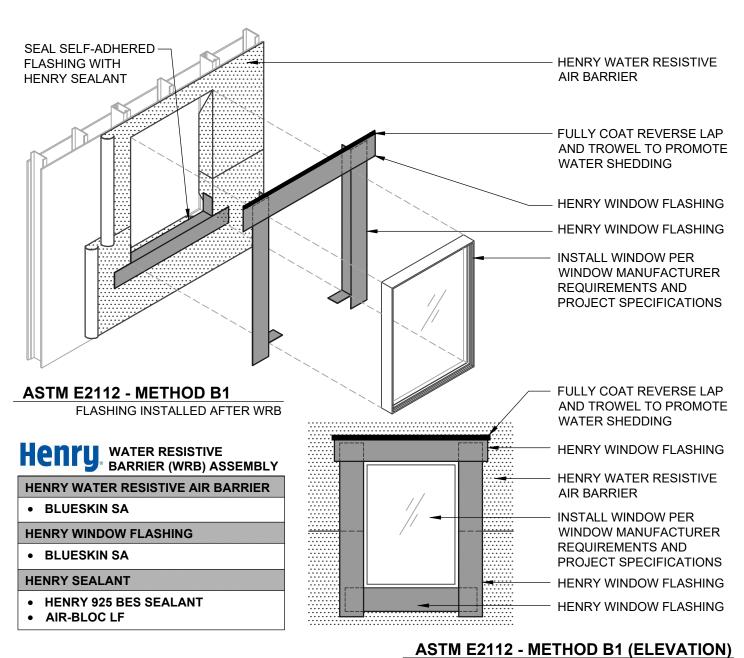

FLASHING INSTALLED AFTER WRB

## NOTES:

- 1. DETAIL SHOWS **BLUESKIN SA SELF-ADHERED WATER RESISTIVE AIR BARRIER**. SUBSTRATE SHOWN IS FOR REFERENCE ONLY. ACCEPTABLE SUBSTRATES INCLUDE PLYWOOD, OSB, CONCRETE, CMU, METAL, AND EXTERIOR GRADE SHEATHING.
- 2. SELF-ADHERED MEMBRANE PRIMER NOT SHOWN FOR CLARITY.
- 3. OTHER FLASHING OPTIONS INCLUDE: BLUESKIN SA LT, BLUESKIN BUTYL FLASH OR BLUESKIN METAL CLAD.
- 4. HENRY WINDOW FLASHING DETAILS ARE BASED ON ASTM E2112. ACTUAL CONDITIONS MAY VARY. VERIFY PROJECT SPECIFIC WINDOW INSTALLATION REQUIREMENTS AND FLASHING COMPATIBILITY WITH DESIGN PROFESSIONAL.
- 5. REFER TO PRODUCT SPECIFIC TECHNICAL DATA SHEET (TDS) AND **BLUESKIN SA** GUIDE SPECIFICATION FOR INSTALLATION PROCEDURES.