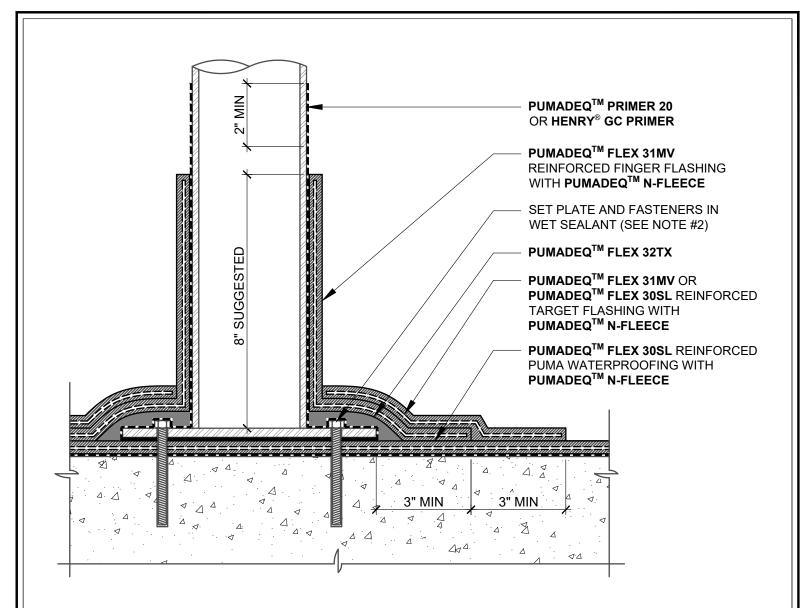

## NOTES:

- DETAIL SHOWS HENRY® **PUMADEQ™** SYSTEM WATERPROOFING ASSEMBLY WITH A REINFORCED FIELD MEMBRANE. SUBSTRATE SHOWN IS FOR REFERENCE ONLY. REFER TO PRODUCT SPECIFIC TECHNICAL DATA SHEET FOR AUTHORIZED SUBSTRATES.
- INSTALL MOUNTING COMPONENTS PER MOUNTING PLATE MANUFACTURER REQUIREMENTS. SIZE, PLACEMENT, AND FASTENER HEAD SELECTION AS SPECIFIED. FASTENERS MUST NOT PENETRATE COMPLETELY THROUGH DECK. REMOVE EXCESS THREADS FROM FASTENER AND PEEN INTO PLACE. AVOID EXCESS SEALANT OUTSIDE OF PLATE.
- PREPARE AND PRIME VERTICAL SUBSTRATES A MINIMUM 2" BEYOND **PUMADEQ**<sup>TM</sup> SYSTEM APPLICATION IN ACCORDANCE WITH HENRY<sup>®</sup> **PUMADEQ**<sup>TM</sup> SYSTEM SUBSTRATE PREPARATION GUIDELINES TECH-TALK BULLETIN.
- DO NOT INSTALL **PUMADEQ™** SYSTEM BEYOND PRIMED SURFACES.
- BACK COAT FLEECE ON VERTICAL SURFACES WITH **PUMADEQ™** RESIN. 5.
- HENRY® OFFERS PAVERS, RIGID INSULATION, AND/OR PREFABRICATED DRAINAGE COMPOSITES AS A SINGLE SOURCE WARRANTY OPTION PER PROJECT SPECIFIC REQUIREMENTS (NOT SHOWN FOR CLARITY). CONTACT HENRY $^{\otimes}$  FOR SYSTEM CONFIGURATIONS AND WARRANTY OPTIONS.
- REFER TO **PUMADEQ™** SYSTEM GUIDE SPECIFICATION FOR RECOMMENDED INSTALLATION PROCEDURES. 7.

## PUMADEQ<sup>™</sup> SYSTEM - WATERPROOFING ASSEMBLY

## MOUNTING PLATE

REINFORCED FIELD MEMBRANE WITH MOUNTING PLATE INSTALLED ON EXISTING PUMADE $\mathbf{Q}^{\mathsf{TM}}$  SYSTEM

PUMADEQ-P4K

04-26-2019

SCALE: N.T.S.

999 N. Pacific Coast Highway, Suite 800 El Segundo, CA 90245 800-486-1278 • www.henry.com