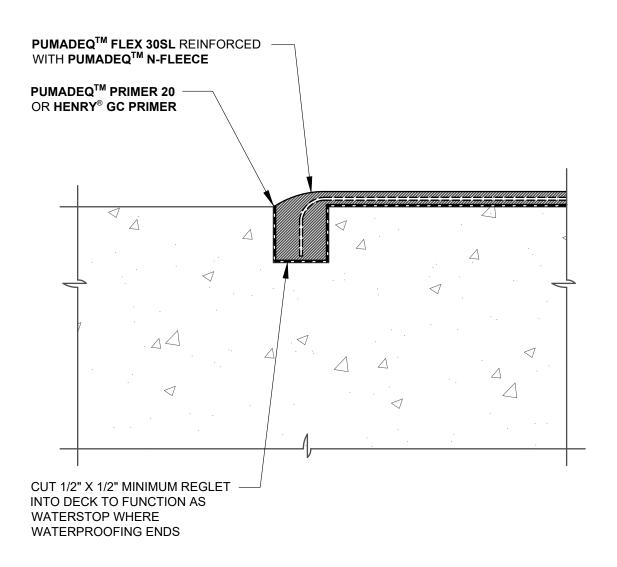

## NOTES:

- DETAIL SHOWS HENRY<sup>®</sup> **PUMADEQ<sup>™</sup>** SYSTEM WATERPROOFING ASSEMBLY WITH A REINFORCED FIELD MEMBRANE. SUBSTRATE SHOWN IS FOR REFERENCE ONLY. REFER TO PRODUCT SPECIFIC TECHNICAL DATA SHEET FOR AUTHORIZED SUBSTRATES.
- DO NOT INSTALL **PUMADEQ™** SYSTEM BEYOND PRIMED SURFACES. 2.
- HENRY® OFFERS PAVERS, RIGID INSULATION, AND/OR PREFABRICATED DRAINAGE COMPOSITES AS A SINGLE SOURCE WARRANTY OPTION PER PROJECT SPECIFIC REQUIREMENTS (NOT SHOWN FOR CLARITY). CONTACT HENRY FOR SYSTEM CONFIGURATIONS AND WARRANTY OPTIONS.
- REFER TO **PUMADEQ™** SYSTEM GUIDE SPECIFICATION FOR RECOMMENDED INSTALLATION PROCEDURES.

## SUBSTRATE TERMINATIONS

REINFORCED FIELD MEMBRANE **TERMINATION ON HORIZONTAL SUBSTRATES**  SCALE: N.T.S.

04-26-2019

PUMADEQ-T2A

999 N. Pacific Coast Highway, Suite 800 El Segundo, CA 90245 800-486-1278 • www.henry.com