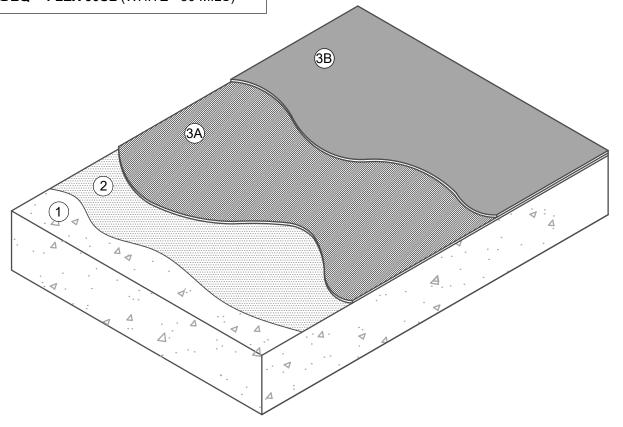

## PUMADEQ<sup>™</sup> SYSTEM WATERPROOFING ASSEMBLY WITH AN UNREINFORCED FIELD MEMBRANE SEQUENCE OF INSTALLATION

- (1) DECK/SUBSTRATE AS SPECIFIED
- (2) PUMADEQ<sup>TM</sup> PRIMER 20 OR HENRY® GC PRIMER
- (3) UNREINFORCED PUMA FIELD MEMBRANE: 3A - **PUMADEQ**<sup>TM</sup> **FLEX 30SL** (GRAY - 50 MILS)

3B - PUMADEQ<sup>TM</sup> FLEX 30SL (WHITE - 30 MILS)

## NOTES:

- 1. DETAIL SHOWS HENRY<sup>®</sup> **PUMADEQ<sup>™</sup>** SYSTEM WATERPROOFING ASSEMBLY WITH AN UNREINFORCED FIELD MEMBRANE. SUBSTRATE SHOWN IS FOR REFERENCE ONLY. REFER TO PRODUCT SPECIFIC TECHNICAL DATA SHEET FOR AUTHORIZED SUBSTRATES.
- 2. SURFACE PROFILES MUST MEET ICRI CSP 3-4. IF CSP 5, REFER TO REINFORCED **PUMADEQ™** SYSTEM DETAILS.
- 3. REFER TO DETAILS PUMADEQ-WF, PUMADEQ-WG, OR PUMADEQ-WH FOR LONG-TERM COLOR STABILITY, HEAVY CONSTRUCTION TRAFFIC OR ASSEMBLIES WHERE OVERBURDEN BONDS DIRECTLY TO **PUMADEQ<sup>TM</sup>** SYSTEM.
- 4. PREPARE AND PRIME VERTICAL SUBSTRATES A MINIMUM 2" BEYOND **PUMADEQ**<sup>TM</sup> SYSTEM APPLICATION IN ACCORDANCE WITH HENRY PUMADEQ<sup>TM</sup> SYSTEM SUBSTRATE PREPARATION GUIDELINES TECH-TALK BULLETIN.
- 5. DO NOT INSTALL **PUMADEQ<sup>TM</sup>** SYSTEM BEYOND PRIMED SURFACES.
- 6. HENRY® OFFERS PAVERS, RIGID INSULATION, AND PREFABRICATED DRAINAGE COMPOSITES AS A SINGLE SOURCE WARRANTY OPTION PER PROJECT SPECIFIC REQUIREMENTS (NOT SHOWN FOR CLARITY). CONTACT HENRY® FOR SYSTEM CONFIGURATIONS AND WARRANTY OPTIONS.
- 7. REFER TO **PUMADEQ<sup>TM</sup>** SYSTEM GUIDE SPECIFICATION FOR RECOMMENDED INSTALLATION PROCEDURES.