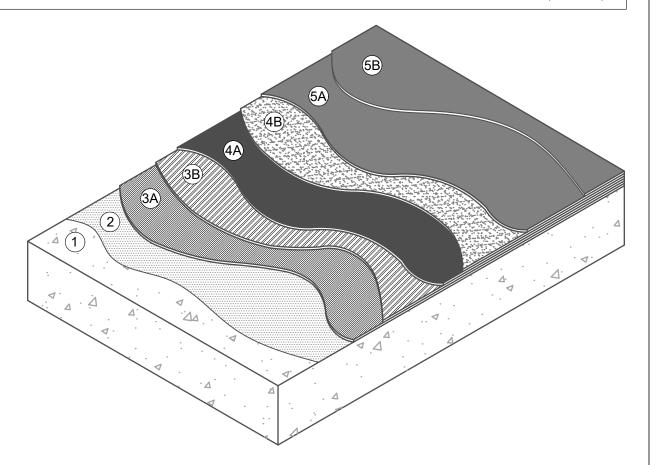

## PUMADEQ<sup>™</sup> SYSTEM WATERPROOFING ASSEMBLY WITH AN UNREINFORCED FIELD MEMBRANE - SEQUENCE OF INSTALLATION

- DECK/SUBSTRATE AS SPECIFIED
- (2) PUMADEQ<sup>TM</sup> PRIMER 20 OR HENRY® GC PRIMER
- (3) UNREINFORCED PUMA FIELD MEMBRANE:

  - 3A PUMADEQ $^{TM}$  FLEX 30SL (GRAY 50 MILS) 3B PUMADEQ $^{TM}$  FLEX 30SL (WHITE 30 MILS)
- (4) WEAR COAT:
  - 4A **PUMADEQ<sup>™</sup> GRIP 40** (40 MILS)
  - 4B DRY SILICA SAND (SEE NOTE #3)
- (5) COLOR STABLE TOP COAT:
  - 5A HENRY® DEQCOAT<sup>TM</sup> 50 (20 MILS)
  - 5B HENRY® DEQCOATTM 50 (12 MILS)

## NOTES:

- DETAIL SHOWS HENRY® **PUMADEQ™** SYSTEM WATERPROOFING ASSEMBLY WITH AN UNREINFORCED FIELD MEMBRANE. SUBSTRATE SHOWN IS FOR REFERENCE ONLY. REFER TO PRODUCT SPECIFIC TECHNICAL DATA SHEET FOR AUTHORIZED SUBSTRATES.
- SURFACE PROFILES MUST MEET ICRI CSP 3-4. IF CSP 5, REFER TO REINFORCED **PUMADEQ<sup>™</sup>** SYSTEM DETAILS.
- FULLY BROADCAST, TO REJECTION, DRY SILICA SAND (SIEVE SIZE: #20-30) INTO WET **PUMADEQ™ GRIP 40.**
- PREPARE AND PRIME VERTICAL SUBSTRATES A MINIMUM 2" BEYOND **PUMADEQ**<sup>TM</sup> SYSTEM APPLICATION IN ACCORDANCE WITH HENRY PUMADEQ<sup>TM</sup> SYSTEM SUBSTRATE PREPARATION GUIDELINES TECH-TALK BULLETIN.
- DO NOT INSTALL **PUMADEQ<sup>TM</sup>** SYSTEM BEYOND PRIMED SURFACES.
- HENRY® OFFERS PAVERS, RIGID INSULATION, AND PREFABRICATED DRAINAGE COMPOSITES AS A SINGLE SOURCE WARRANTY OPTION PER PROJECT SPECIFIC REQUIREMENTS (NOT SHOWN FOR CLARITY). CONTACT HENRY® FOR SYSTEM CONFIGURATIONS AND WARRANTY OPTIONS.
- REFER TO **PUMADEQ™** SYSTEM GUIDE SPECIFICATION FOR RECOMMENDED INSTALLATION PROCEDURES.