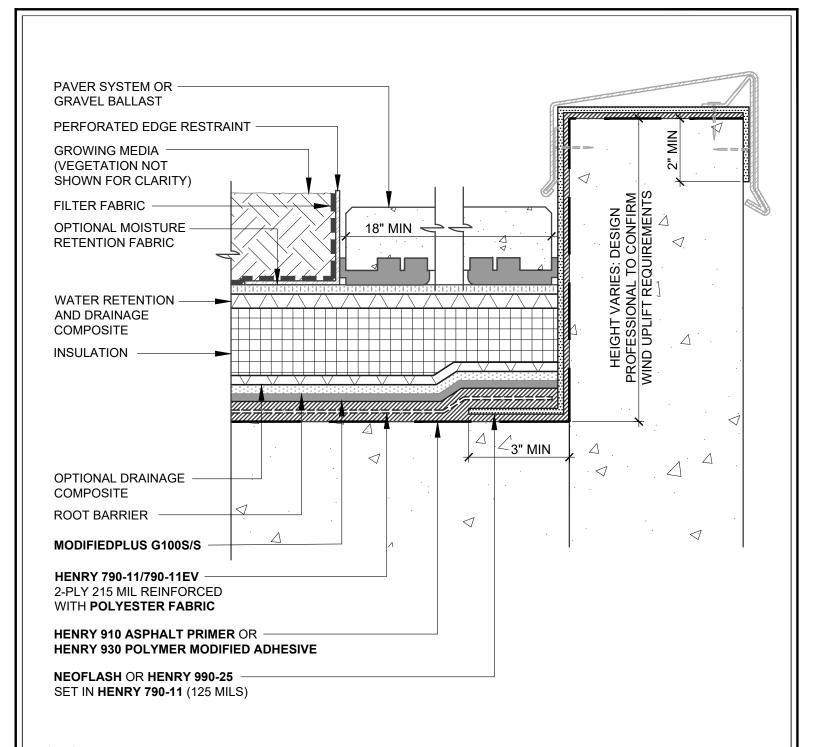

## NOTES:

- DETAIL SHOWS HENRY VEGETATIVE ROOFING WITH HENRY 790-11/790-11EV WATERPROOFING/ROOFING ASSEMBLY. SUBSTRATE SHOWN IS FOR REFERENCE ONLY. REFER TO PRODUCT SPECIFIC TECHNICAL DATA SHEET FOR AUTHORIZED SUBSTRATES.
- DEPTH OF GROWING MEDIA MAY VARY DEPENDING ON PROJECT SPECIFIC REQUIREMENTS.
- 3. DETAIL IS FOR REFERENCE ONLY. REFER TO DESIGN PROFESSIONAL TO VERIFY WIND UPLIFT MINIMUM REQUIREMENTS.
- 4. REFER TO THE VEGETATIVE ROOFING GUIDE SPECIFICATION FOR RECOMMENDED INSTALLATION PROCEDURES.

999 N. Pacific Coast Hwy, Suite 800

El Segundo, CA 90245

800-486-1278 • www.henry.com

**VEGETATIVE ROOFING - HENRY 790-11/790-11EV** 

MANUFACTURER GUIDE DETAILS ARE FOR REFERENCE ONLY. HENRY DOES NOT ASSUME RESPONSIBILITY FOR ERRORS OR DEVIATIONS IN DESIGN OR ENGINEERING. PROJECT SPECIFIC VERIFICATION IS RECOMMENDED PRIOR TO INSTALLATION.

VEGETATIVE ROOFING - HENRI 790-11/790-11

PARAPET CONCEALED FLASHING NEOFLASH OR HENRY 990-25 SCALE: N.T.S. 06-01-2020

\_\_\_\_\_

VR-790-11-3A2