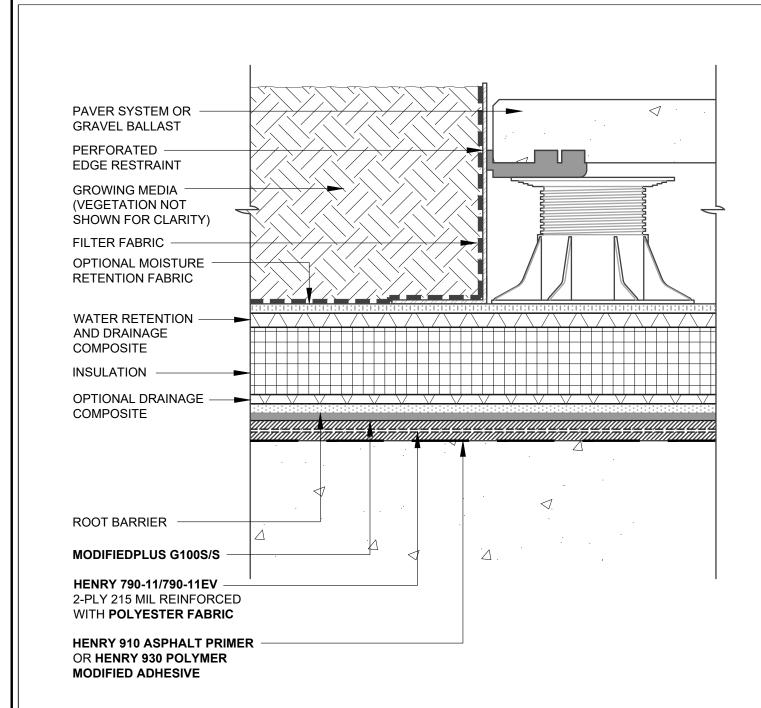

## NOTES:

- DETAIL SHOWS HENRY VEGETATIVE ROOFING WITH HENRY 790-11/790-11EV WATERPROOFING/ROOFING ASSEMBLY. SUBSTRATE SHOWN IS FOR REFERENCE ONLY. REFER TO PRODUCT SPECIFIC TECHNICAL DATA SHEET FOR AUTHORIZED SUBSTRATES.
- DEPTH OF GROWING MEDIA MAY VARY DEPENDING ON PROJECT SPECIFIC REQUIREMENTS.
- DETAIL IS FOR REFERENCE ONLY. REFER TO DESIGN PROFESSIONAL TO VERIFY WIND UPLIFT MINIMUM REQUIREMENTS.
- REFER TO THE VEGETATIVE ROOFING GUIDE SPECIFICATION FOR RECOMMENDED INSTALLATION PROCEDURES.

**VEGETATIVE ROOFING - HENRY 790-11/790-11EV** 

MANUFACTURER GUIDE DETAILS ARE FOR REFERENCE ONLY. HENRY DOES NOT ASSUME RESPONSIBILITY FOR ERRORS OR DEVIATIONS IN DESIGN OR ENGINEERING. PROJECT SPECIFIC VERIFICATION IS RECOMMENDED PRIOR TO INSTALLATION.

PAVER EDGE

PERFORATED EDGE RESTRAINT TRANSITION **PAVERS ON PEDESTALS** 

SCALE: N.T.S. 06-01-2020

VR-790-11-4B

999 N. Pacific Coast Hwy, Suite 800 El Segundo, CA 90245 800-486-1278 • www.henry.com