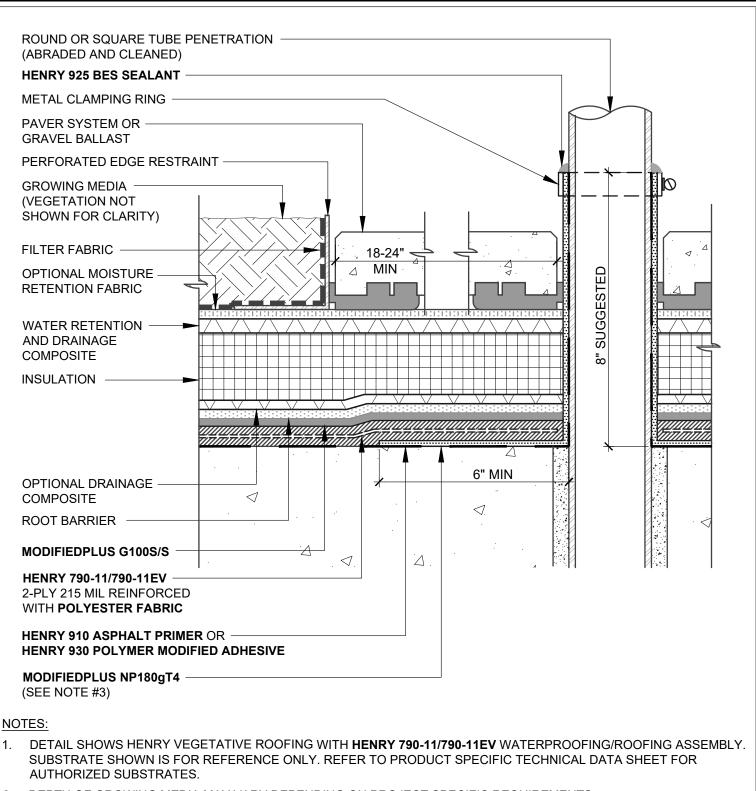

- DEPTH OF GROWING MEDIA MAY VARY DEPENDING ON PROJECT SPECIFIC REQUIREMENTS. 2.
- 3. EMBED MODIFIEDPLUS FLASHING GRANULES AT ANTICIPATED OVERLAP PRIOR TO SUBSEQUENT INSTALLATIONS.
- 4. DETAIL IS FOR REFERENCE ONLY. REFER TO DESIGN PROFESSIONAL TO VERIFY WIND UPLIFT MINIMUM REQUIREMENTS.
- REFER TO THE VEGETATIVE ROOFING GUIDE SPECIFICATION FOR RECOMMENDED INSTALLATION PROCEDURES. 5.

MANUFACTURER GUIDE DETAILS ARE FOR REFERENCE ONLY. HENRY DOES NOT ASSUME RESPONSIBILITY FOR ERRORS OR DEVIATIONS IN DESIGN OR ENGINEERING. PROJECT SPECIFIC VERIFICATION IS RECOMMENDED PRIOR TO INSTALLATION.

## VEGETATIVE ROOFING - HENRY 790-11/790-11EV

PIPE PENETRATION PIPE PENETRATION ON A HORIZONTAL SUBSTRATE **MODIFIEDPLUS NP180gT4** 

| SCALE: N.T.S. | 06-01-2020 |
|---------------|------------|
| VR-790-11-7A2 |            |