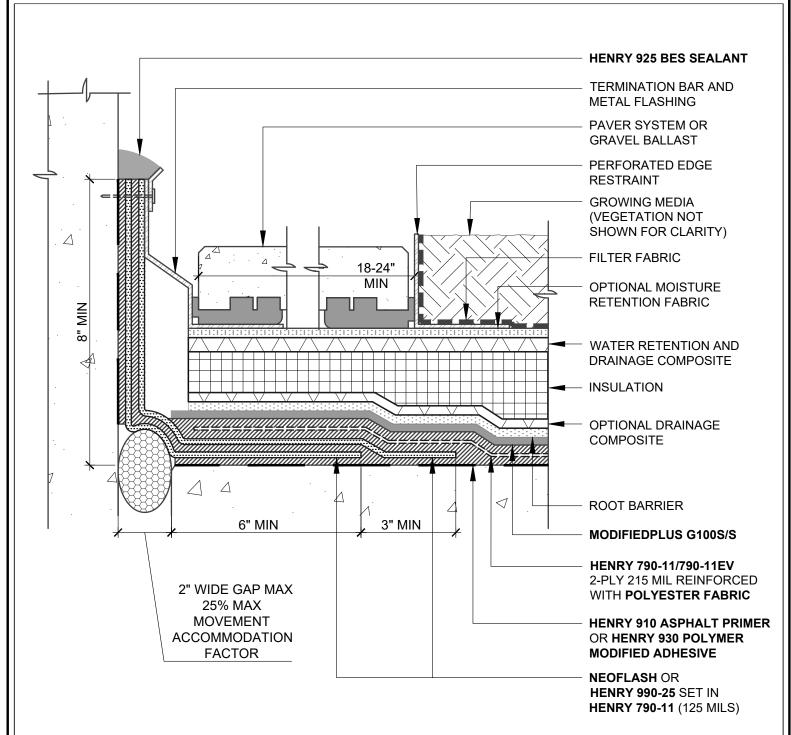

## NOTES:

- DETAIL SHOWS HENRY VEGETATIVE ROOFING WITH HENRY 790-11/790-11EV WATERPROOFING/ROOFING ASSEMBLY. SUBSTRATE SHOWN IS FOR REFERENCE ONLY. REFER TO PRODUCT SPECIFIC TECHNICAL DATA SHEET FOR AUTHORIZED SUBSTRATES.
- 2. DEPTH OF GROWING MEDIA MAY VARY DEPENDING ON PROJECT SPECIFIC REQUIREMENTS.
- 3. DETAIL IS FOR REFERENCE ONLY. REFER TO DESIGN PROFESSIONAL TO VERIFY WIND UPLIFT MINIMUM REQUIREMENTS.
- 4. REFER TO THE VEGETATIVE ROOFING GUIDE SPECIFICATION FOR RECOMMENDED INSTALLATION PROCEDURES.

## VEGETATIVE ROOFING - HENRY 790-11/790-11EV

**EXPANSION JOINT** 

CONCEALED FLASHING NEOFLASH OR HENRY 990-25 SCALE: N.T.S. | 06-01-2020

VR-790-11-8B

999 N. Pacific Coast Hwy, Suite 800 El Segundo, CA 90245 800-486-1278 • www.henry.com