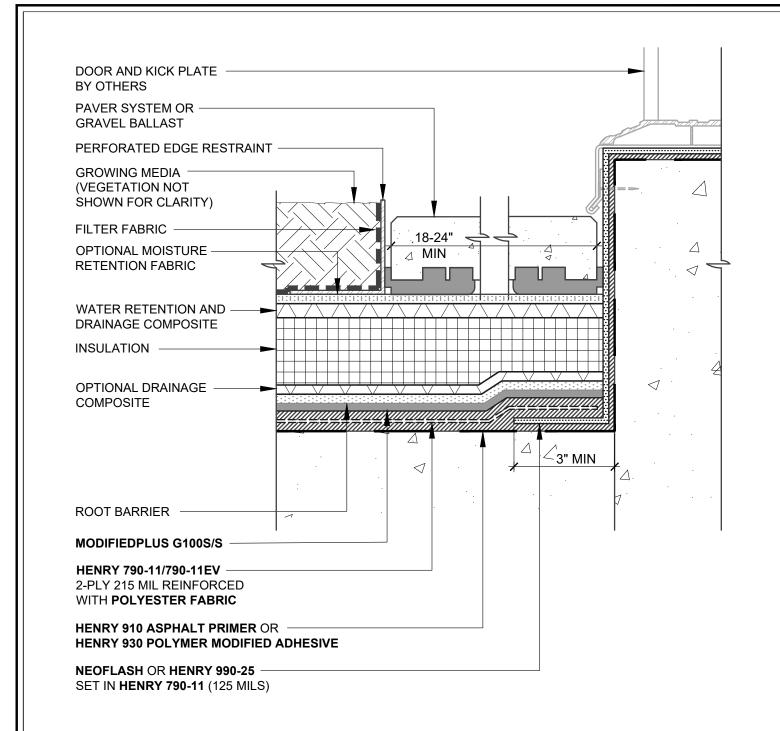

## NOTES:

- DETAIL SHOWS HENRY VEGETATIVE ROOFING WITH HENRY 790-11/790-11EV WATERPROOFING/ROOFING ASSEMBLY. SUBSTRATE SHOWN IS FOR REFERENCE ONLY. REFER TO PRODUCT SPECIFIC TECHNICAL DATA SHEET FOR AUTHORIZED SUBSTRATES.
- 2. DEPTH OF GROWING MEDIA MAY VARY DEPENDING ON PROJECT SPECIFIC REQUIREMENTS.
- 3. DETAIL IS FOR REFERENCE ONLY. REFER TO DESIGN PROFESSIONAL TO VERIFY WIND UPLIFT MINIMUM REQUIREMENTS.
- 4. REFER TO THE VEGETATIVE ROOFING GUIDE SPECIFICATION FOR RECOMMENDED INSTALLATION PROCEDURES.

**VEGETATIVE ROOFING - HENRY 790-11/790-11EV** 

MANUFACTURER GUIDE DETAILS ARE FOR REFERENCE ONLY. HENRY<sup>®</sup> DOES NOT ASSUME RESPONSIBILITY FOR ERRORS OR DEVIATIONS IN DESIGN OR ENGINEERING. PROJECT SPECIFIC VERIFICATION IS RECOMMENDED PRIOR TO INSTALLATION.

DOOR THRESHOLD

CONCEALED FLASHING NEOFLASH OR HENRY 990-25 SCALE: N.T.S.

06-01-2020

VR-790-11-9A

999 N. Pacific Coast Hwy, Suite 800 El Segundo, CA 90245 800-486-1278 • www.henry.com