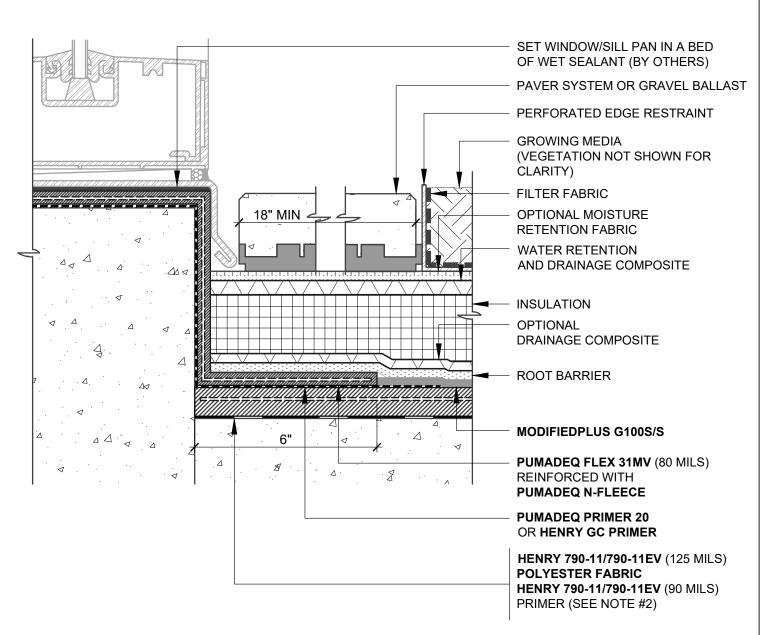

## NOTES:

- 1. DETAIL SHOWS HENRY VEGETATIVE ROOFING WITH **HENRY 790-11/790-11EV** FIELD MEMBRANE WITH HENRY **PUMADEQ SYSTEM** FLASHING. SUBSTRATE SHOWN IS FOR REFERENCE ONLY. REFER TO PRODUCT SPECIFIC TECHNICAL DATA SHEET FOR AUTHORIZED SUBSTRATES.
- 2. RECOMMENDED HENRY ADHESIVE/PRIMER FOR **HENRY 790-11/790-11EV** INCLUDE: **HENRY 910-01 ASPHALT PRIMER** OR **HENRY 930-18 POLYMER MODIFIED ADHESIVE.** REFER TO PRODUCT SPECIFIC TECHNICAL DATA SHEET TO CONFIRM VOC COMPLIANCE.
- 3. BACK COAT FLEECE ON VERTICAL SUBSTRATE WITH PUMADEQ FLEX 31MV.
- 4. DEPTH OF GROWING MEDIA MAY VARY DEPENDING ON PROJECT SPECIFICATIONS.
- 5. DETAIL IS FOR REFERENCE ONLY. REFER TO DESIGN PROFESSIONAL TO VERIFY WIND UPLIFT MINIMUM REQUIREMENTS.
- 6. REFER TO PRODUCT SPECIFIC GUIDE SPECIFICATION FOR RECOMMENDED INSTALLATION PROCEDURES.