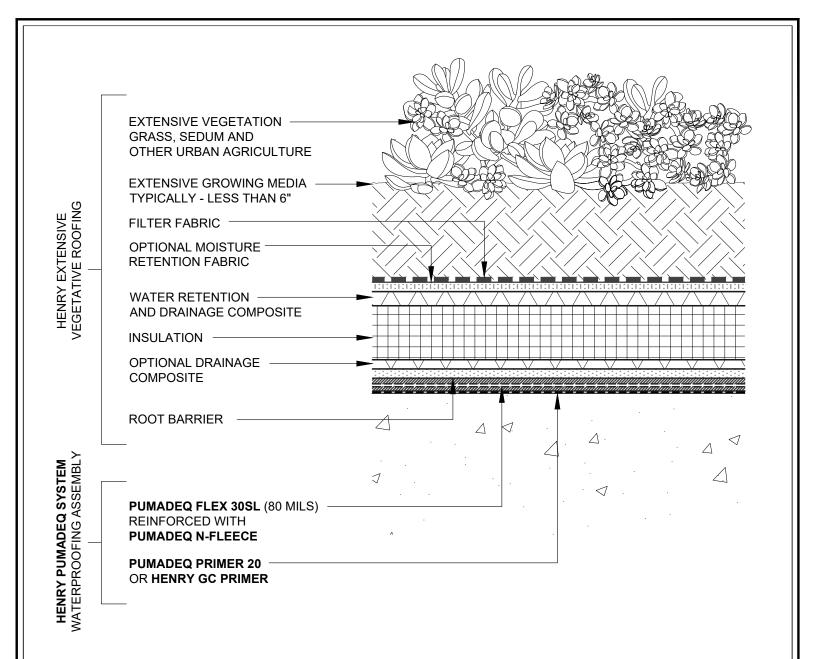

## NOTES:

- 1. DETAIL SHOWS HENRY VEGETATIVE ROOFING WITH A **PUMADEQ** SYSTEM WATERPROOFING ASSEMBLY WITH A REINFORCED FIELD MEMBRANE. SUBSTRATE SHOWN IS FOR REFERENCE ONLY. REFER TO PRODUCT SPECIFIC TECHNICAL DATA SHEET FOR AUTHORIZED SUBSTRATES.
- 2. REFER TO **PUMADEQ** WATERPROOFING DETAILS FOR SYSTEM OPTIONS INCLUDING LONG-TERM COLOR STABILITY, HEAVY CONSTRUCTION TRAFFIC OR ASSEMBLIES WHERE OVERBURDEN BONDS DIRECTLY TO **PUMADEQ** SYSTEM.
- 3. DO NOT INSTALL PUMADEQ SYSTEM BEYOND PRIMED SURFACES.
- 4. DEPTH OF GROWING MEDIA MAY VARY DEPENDING ON PROJECT SPECIFIC REQUIREMENTS.
- 5. DETAIL IS FOR REFERENCE ONLY. REFER TO DESIGN PROFESSIONAL TO VERIFY WIND UPLIFT REQUIREMENTS.
- 6. REFER TO THE **PUMADEQ** SYSTEM GUIDE SPECIFICATION AND WATERPROOFING DETAILS FOR RECOMMENDED INSTALLATION PROCEDURES.