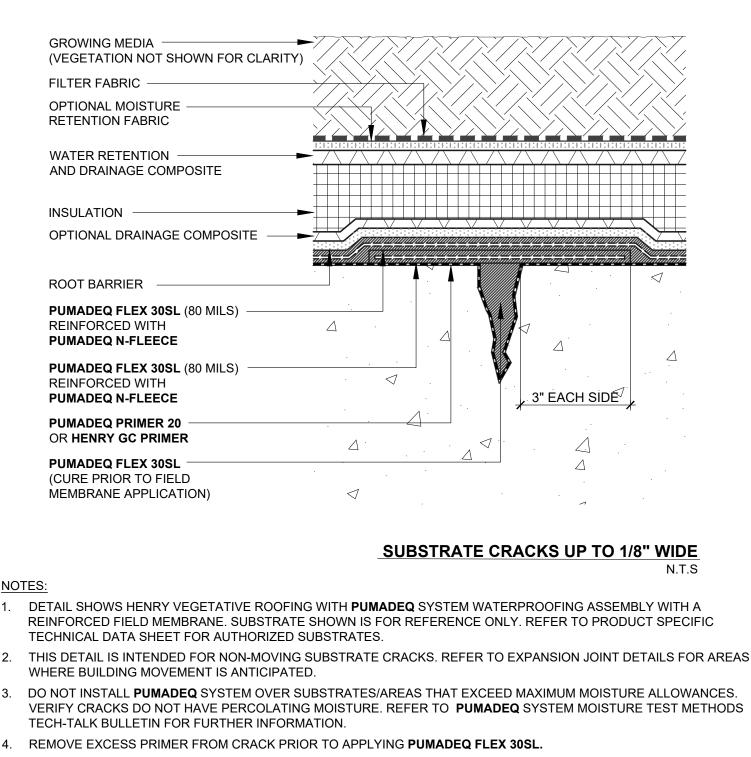

## **VEGETATIVE ROOFING - PUMADEQ SYSTEM**

SUBSTRATE CRACKS REINFORCED FIELD MEMBRANE (CSP 3-5) CRACKS UP TO 1/8" WIDE

| SCALE: N.T.S. | 06-01-2020 |
|---------------|------------|
|---------------|------------|