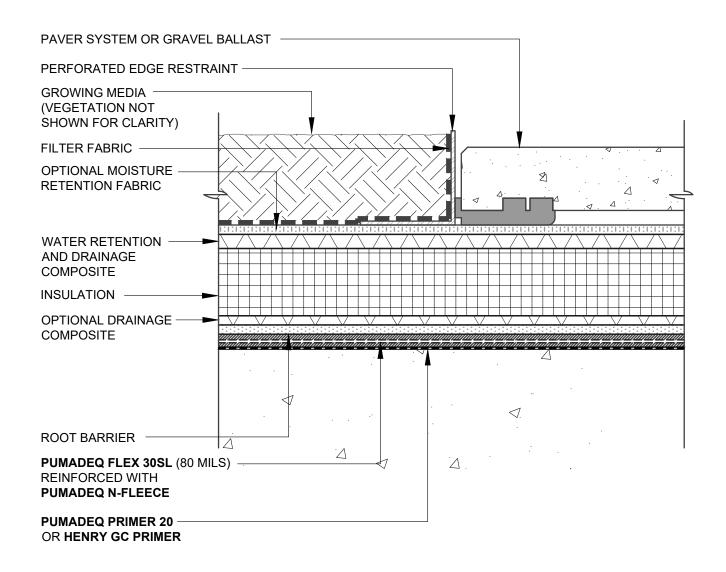

## NOTES:

- DETAIL SHOWS HENRY VEGETATIVE ROOFING WITH PUMADEQ SYSTEM WATERPROOFING ASSEMBLY WITH A REINFORCED FIELD MEMBRANE. SUBSTRATE SHOWN IS FOR REFERENCE ONLY. REFER TO PRODUCT SPECIFIC TECHNICAL DATA SHEET FOR AUTHORIZED SUBSTRATES.
- 2. DO NOT INSTALL PUMADEQ SYSTEM BEYOND PRIMED SURFACES.
- 3. DEPTH OF GROWING MEDIA MAY VARY DEPENDING ON PROJECT SPECIFIC REQUIREMENTS.
- 4. DETAIL IS FOR REFERENCE ONLY. REFER TO DESIGN PROFESSIONAL TO VERIFY WIND UPLIFT REQUIREMENTS.
- REFER TO THE **PUMADEQ** SYSTEM GUIDE SPECIFICATION AND WATERPROOFING DETAILS FOR RECOMMENDED INSTALLATION PROCEDURES.

**VEGETATIVE ROOFING - PUMADEQ SYSTEM** 

PAVER EDGE

REINFORCED FIELD MEMBRANE (CSP 3-5) PAVERS ON SHIMS

SCALE: N.T.S.

06-01-2020

VRPUMA-R4A

999 N. Pacific Coast Hwy, Suite 800 El Segundo, CA 90245 800-486-1278 • www.henry.com