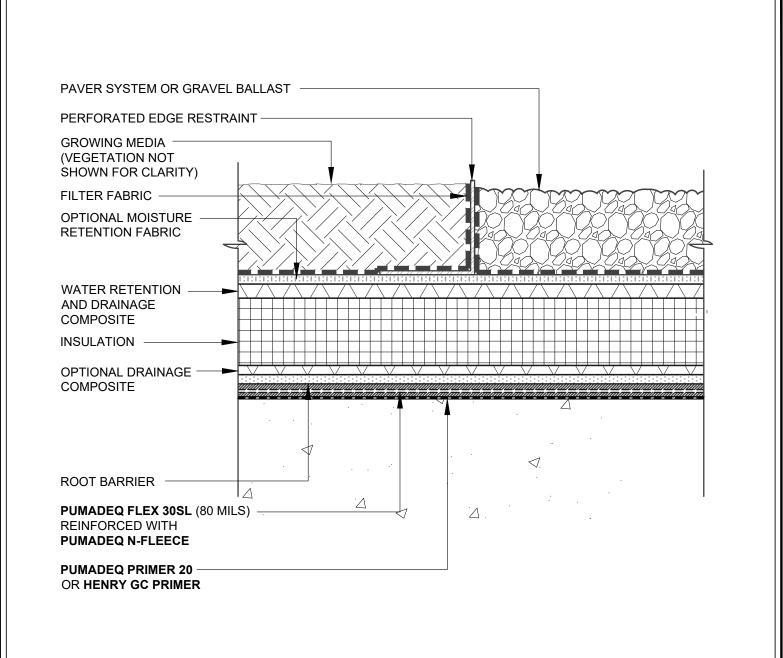

## NOTES:

- 1. DETAIL SHOWS HENRY VEGETATIVE ROOFING WITH **PUMADEQ** SYSTEM WATERPROOFING ASSEMBLY WITH A REINFORCED FIELD MEMBRANE. SUBSTRATE SHOWN IS FOR REFERENCE ONLY. REFER TO PRODUCT SPECIFIC TECHNICAL DATA SHEET FOR AUTHORIZED SUBSTRATES.
- 2. DO NOT INSTALL PUMADEQ SYSTEM BEYOND PRIMED SURFACES.
- 3. DEPTH OF GROWING MEDIA MAY VARY DEPENDING ON PROJECT SPECIFIC REQUIREMENTS.
- 4. DETAIL IS FOR REFERENCE ONLY. REFER TO DESIGN PROFESSIONAL TO VERIFY WIND UPLIFT REQUIREMENTS.
- 5. REFER TO THE **PUMADEQ** SYSTEM GUIDE SPECIFICATION AND WATERPROOFING DETAILS FOR RECOMMENDED INSTALLATION PROCEDURES.

## **VEGETATIVE ROOFING - PUMADEQ SYSTEM**

GRAVEL BALLAST EDGE REINFORCED FIELD MEMBRANE (CSP 3-5) GRAVEL BALLAST

| VR-PUMA-R4C   |            |
|---------------|------------|
| SCALE: N.T.S. | 06-01-2020 |