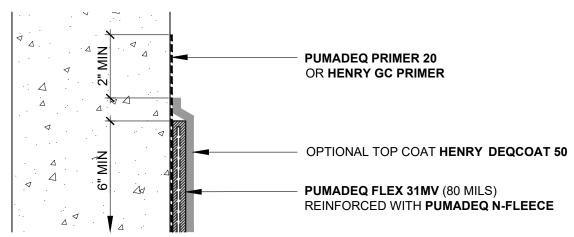

### VERTICAL TERMINATION

N.T.S

#### NOTES:

- DETAIL SHOWS HENRY VEGETATIVE ROOFING WITH PUMADEQ SYSTEM WATERPROOFING ASSEMBLY WITH A REINFORCED FIELD MEMBRANE. SUBSTRATE SHOWN IS FOR REFERENCE ONLY. REFER TO PRODUCT SPECIFIC TECHNICAL DATA SHEET FOR AUTHORIZED SUBSTRATES.
- 2. DO NOT INSTALL PUMADEQ SYSTEM BEYOND PRIMED SURFACES.
- 3. BACK COAT FLEECE ON VERTICAL SURFACES WITH PUMADEQ RESIN.
- 4. DEPTH OF GROWING MEDIA MAY VARY DEPENDING ON PROJECT SPECIFIC REQUIREMENTS.
- 5. DETAIL IS FOR REFERENCE ONLY. REFER TO DESIGN PROFESSIONAL TO VERIFY WIND UPLIFT REQUIREMENTS.
- REFER TO THE **PUMADEQ** SYSTEM GUIDE SPECIFICATION AND WATERPROOFING DETAILS FOR RECOMMENDED INSTALLATION PROCEDURES.