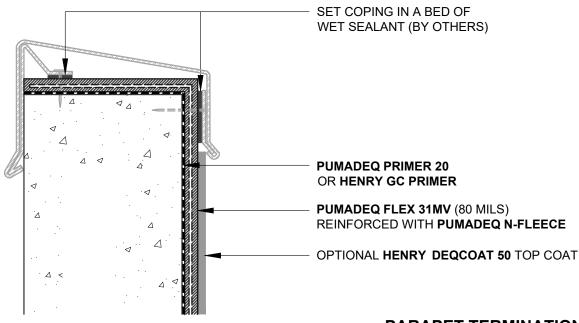

## PARAPET TERMINATION

N.T.S

#### NOTES:

- DETAIL SHOWS HENRY VEGETATIVE ROOFING WITH PUMADEQ SYSTEM WATERPROOFING ASSEMBLY WITH A REINFORCED FIELD MEMBRANE. SUBSTRATE SHOWN IS FOR REFERENCE ONLY. REFER TO PRODUCT SPECIFIC TECHNICAL DATA SHEET FOR AUTHORIZED SUBSTRATES.
- 2. DO NOT INSTALL PUMADEQ SYSTEM BEYOND PRIMED SURFACES.
- 3. BACK COAT FLEECE ON VERTICAL SURFACES WITH PUMADEQ RESIN.
- 4. DEPTH OF GROWING MEDIA MAY VARY DEPENDING ON PROJECT SPECIFIC REQUIREMENTS.
- 5. DETAIL IS FOR REFERENCE ONLY. REFER TO DESIGN PROFESSIONAL TO VERIFY WIND UPLIFT REQUIREMENTS.
- REFER TO THE **PUMADEQ** SYSTEM GUIDE SPECIFICATION AND WATERPROOFING DETAILS FOR RECOMMENDED INSTALLATION PROCEDURES.