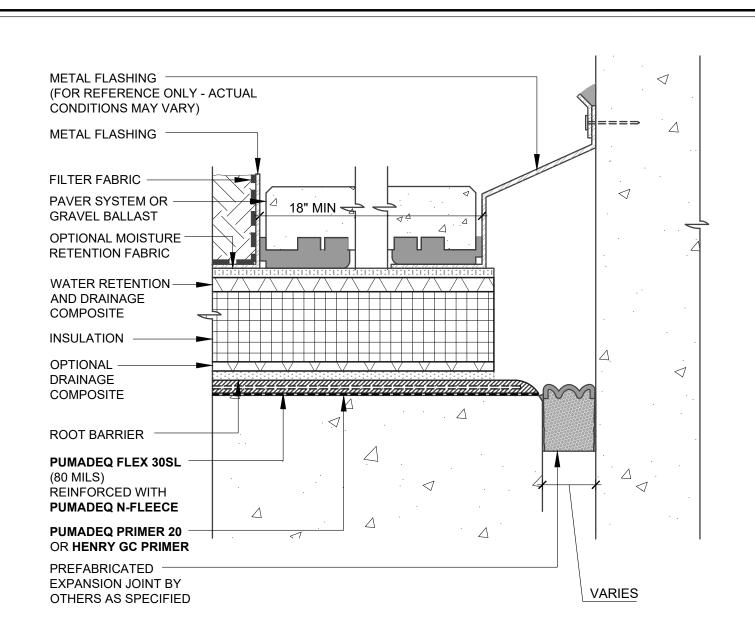

NOTES:

- 1. DETAIL SHOWS HENRY VEGETATIVE ROOFING WITH **PUMADEQ** SYSTEM WATERPROOFING ASSEMBLY WITH A REINFORCED FIELD MEMBRANE. SUBSTRATE SHOWN IS FOR REFERENCE ONLY. REFER TO PRODUCT SPECIFIC TECHNICAL DATA SHEET FOR AUTHORIZED SUBSTRATES.
- 2. DO NOT INSTALL PUMADEQ SYSTEM BEYOND PRIMED SURFACES.
- 3. DETAIL IS FOR REFERENCE ONLY. CONTACT EXPANSION JOINT MANUFACTURER FOR PROJECT SPECIFIC REQUIREMENTS.
- 4. EXPANSION JOINT MANUFACTURED AND INSTALLED BY OTHERS AS SPECIFIED. CONTACT HENRY FOR PROJECT SPECIFIC COORDINATION OF **PUMADEQ** SYSTEM WITH EXPANSION JOINT.
- 5. DEPTH OF GROWING MEDIA MAY VARY DEPENDING ON PROJECT SPECIFIC REQUIREMENTS.
- 6. DETAIL IS FOR REFERENCE ONLY. REFER TO DESIGN PROFESSIONAL TO VERIFY WIND UPLIFT REQUIREMENTS.
- 7. REFER TO THE **PUMADEQ** SYSTEM GUIDE SPECIFICATION AND WATERPROOFING DETAILS FOR RECOMMENDED INSTALLATION PROCEDURES.

## **VEGETATIVE ROOFING - PUMADEQ SYSTEM**

EXPANSION JOINT REINFORCED FIELD MEMBRANE (CSP 3-5) PREFABRICATED EXPANSION JOINT SCALE: N.T.S. 06-01-2020