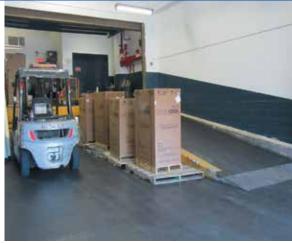

# Henry® Dundeq Traffic Coating System delivers heavy-duty protection to NYPD loading dock

NYPD, Queens, NY

### **Project Details**

**Client** - New York Police Department

**Job Size** - 34,000 sq.ft.

Installer - N.P. Painters

Year - 2011

Ask us today about other Henry® solutions that help manage the flow of water, air, vapor and energy.