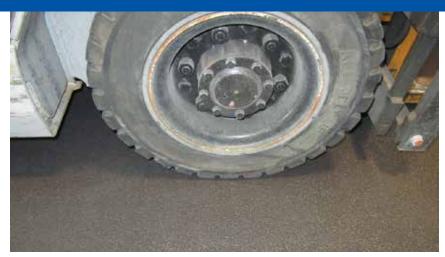

#### **Key Features**

- Hard wearing up to 140 mils thick
- Can be applied at very low temperatures
- Open to foot traffic in 4 hours
- No noxious odor