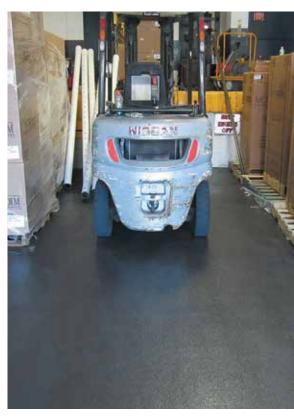

# Henry® Dundeq Traffic Coating System delivers heavy-duty protection to NYPD loading dock

NYPD, Queens, NY

### **Project Details**

**Client** - New York Police Department

**Job Size** - 34,000 sq.ft.

Installer - N.P. Painters

Year - 2011

Ask us today about other Henry® solutions that help manage the flow of water, air, vapor and energy.